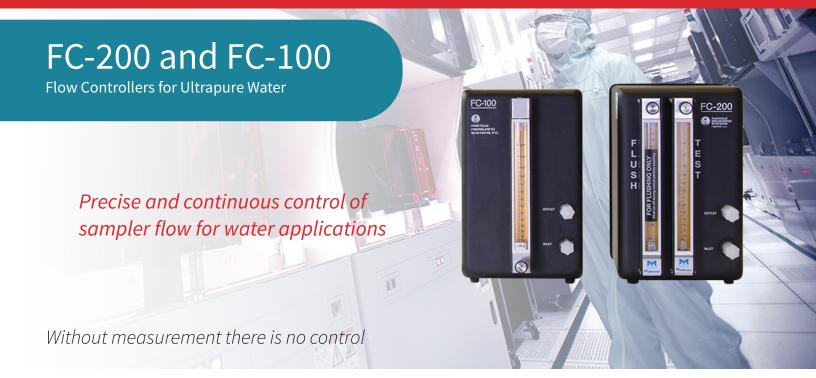

Complete flow control through a liquid particle counter is critical to ensure accurate and actionable data. Particle Measuring Systems offers the new FC-200 and FC-100 series of pressure balancing flow controllers as the perfect complement to our high precision liquid particle counters.

The FC-100 automatically adjusts to pressure changes within the system to provide precise and stable flow control without intervention. Available with a variety of flowmeters, the FC-100 is designed to match the particle counter's flow rate.

The FC-200 model adds an additional flowmeter that provides a high flow rate flush to quickly clear the fluid lines and particle counter of any trapped air or particles without any change to plumbing. This flush gets you back to collecting accurate data as soon as possible after installation and is recommended for the Ultra DI® 20.

# FC-200 and FC-100

# Flow Controllers for Ultrapure Water

Specifications

| Pressure range            | 20 - 100 psi                      |
|---------------------------|-----------------------------------|
| Temperature range (fluid) | 0 - 90 °C (32 - 194 °F)           |
| Weight                    | 2.3 kg (5 lbs)                    |
| Dimensions (h x w x d)    | 29 x 18 x 13 cm (11.5 x 7 x 5 in) |