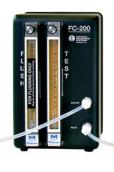

The FC-200 model adds an additional flowmeter that provides a high flow rate flush to quickly clear the fluid lines and particle counter of any trapped air or particles without any change to plumbing. This flush gets you back to collecting accurate data as soon as possible after installation and is recommended for the Ultra DI® 20.

# **FEATURES**

- Flush flowmeter with the FC-200
- Customizable flow ranges available
- Compatible with liquids 20 100 psi and 0 90 °C